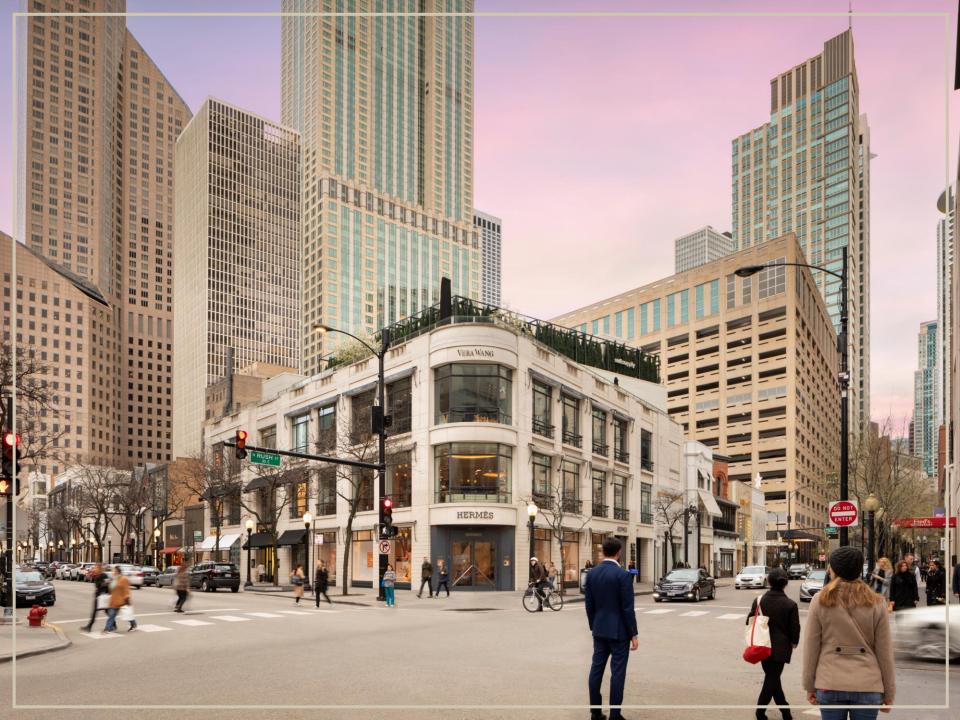

#### THE PROPERTY

This cosmopolitan, history-packed strip on downtown Michigan Avenue between the Michigan Avenue Bridge and Oak Street leads you from department stores to multi-story megamalls and finally to luxury boutiques with brands lined in a row. 25 East Oak Street, the former Barneys building was renovated in 2010. Jenel was responsible for curating the leasing on what is now known as one of the most iconic buildings in the marketplace located at the intersection of Oak and Rush streets. Anchored by Hermes, the property draws some of the wealthiest local shoppers looking for unique luxury products. The Windy City's answer to Madison Avenue, is home to high-end fashion brands; Rush Street offers trendy boutiques, restaurants and entertainment venues, including Gibsons, Prada and a trendy Starbucks. The four-story building includes an adjacent one-story annex known as the Chelsea Passage which is now Loro Piana. The 47,488 square-foot flagship was constructed in 1992 and undergone major renovation in 2010 and is now occupied by nine different brands.