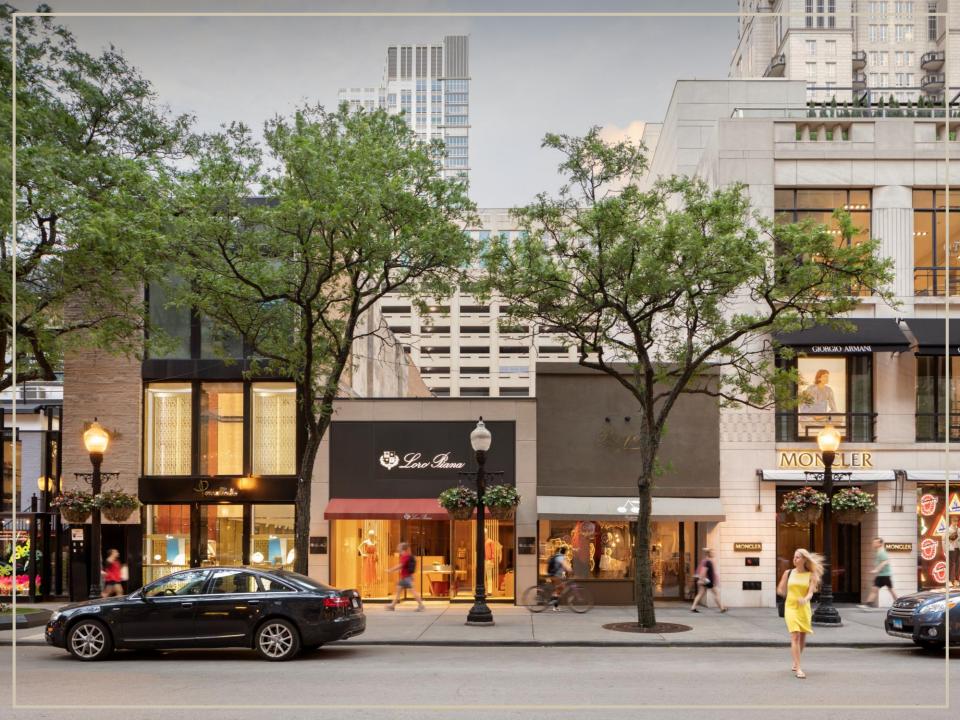

#### THE PROPERTY

This cosmopolitan, history-packed strip on downtown Michigan Avenue between the Michigan Avenue Bridge and Oak Street leads you from department stores to multi-story megamalls and finally to luxury boutiques with brands lined in a row. 25 East Oak Street, the former Barneys building was renovated in 2010. Jenel was responsible for curating the leasing on what is now known as one of the most iconic buildings in the marketplace located at the intersection of Oak and Rush streets. Anchored by Hermes, the property draws some of the wealthiest local shoppers looking for unique luxury products. The Windy City's answer to Madison Avenue, is home to high-end fashion brands; Rush Street offers trendy boutiques, restaurants and entertainment venues, including Gibsons, Prada and a trendy Starbucks. The four-story building includes an adjacent one-story annex known as the Chelsea Passage which is now Loro Piana. The 47,488 square-foot flagship was constructed in 1992 and undergone major renovation in 2010 and is now occupied by nine different brands.