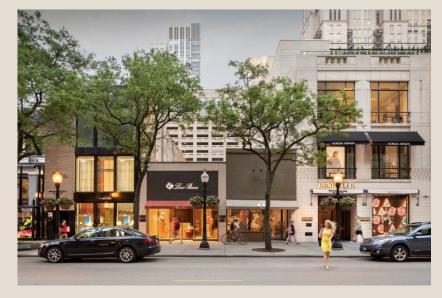

#### **AVAILABILITIES**

**MONCLER SPACE** 

1,850 SQUARE FEET | 26' FRONTAGE

**BONPOINT SPACE** 

1,007 SQUARE FEET | 16' FRONTAGE