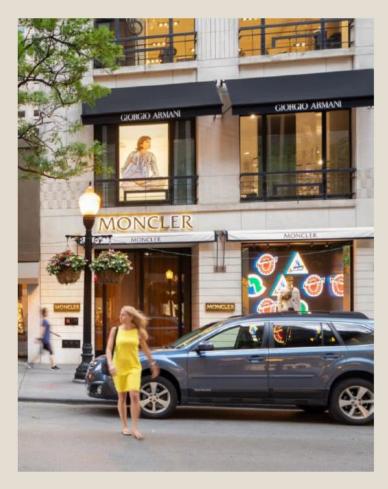

#### THE PROPERTY

This cosmopolitan, history-packed strip on downtown Michigan Avenue between the Michigan Avenue Bridge and Oak Street leads you from department stores to multi-story megamalls and finally to luxury boutiques with brands lined in a row. 25 East Oak Street, the former Barneys building was renovated in 2010. Jenel was responsible for curating the leasing on what is now known as one of the most iconic buildings in the marketplace located at the intersection of Oak and Rush streets. Anchored by Hermes, the property draws some of the wealthiest local shoppers looking for unique luxury products. The Windy City's answer to Madison Avenue, is home to high-end fashion brands; Rush Street offers trendy boutiques, restaurants and entertainment venues, including Gibsons, Prada and a trendy Starbucks. The four-story building includes an adjacent one-story annex known as the Chelsea Passage which is now Loro Piana. The 47,488 square-foot flagship was constructed in 1992 and undergone major renovation in 2010 and is now occupied by nine different brands.

#### **AVAILABILITIES**

**MONCLER SPACE** 

1,850 SQUARE FEET | 26' FRONTAGE

**BONPOINT SPACE** 

1,007 SQUARE FEET | 16' FRONTAGE