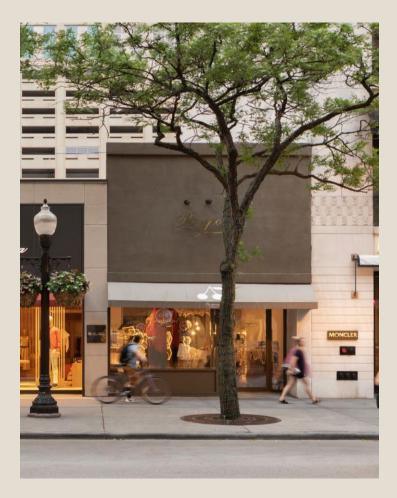

#### THE PROPERTY

This cosmopolitan, history-packed strip on downtown Michigan Avenue between the Michigan Avenue Bridge and Oak Street leads you from department stores to multi-story megamalls and finally to luxury boutiques with brands lined in a row. 25 East Oak Street, the former Barneys building was renovated in 2010. Jenel was responsible for curating the leasing on what is now known as one of the most iconic buildings in the marketplace located at the intersection of Oak and Rush streets. Anchored by Hermes, the property draws some of the wealthiest local shoppers looking for unique luxury products. The Windy City's answer to Madison Avenue, is home to high-end fashion brands; Rush Street offers trendy boutiques, restaurants and entertainment venues, including Gibsons, Prada and a trendy Starbucks. The four-story building includes an adjacent one-story annex known as the Chelsea Passage which is now Loro Piana. The 47,488 square-foot flagship was constructed in 1992 and undergone major renovation in 2010 and is now occupied by nine different brands.