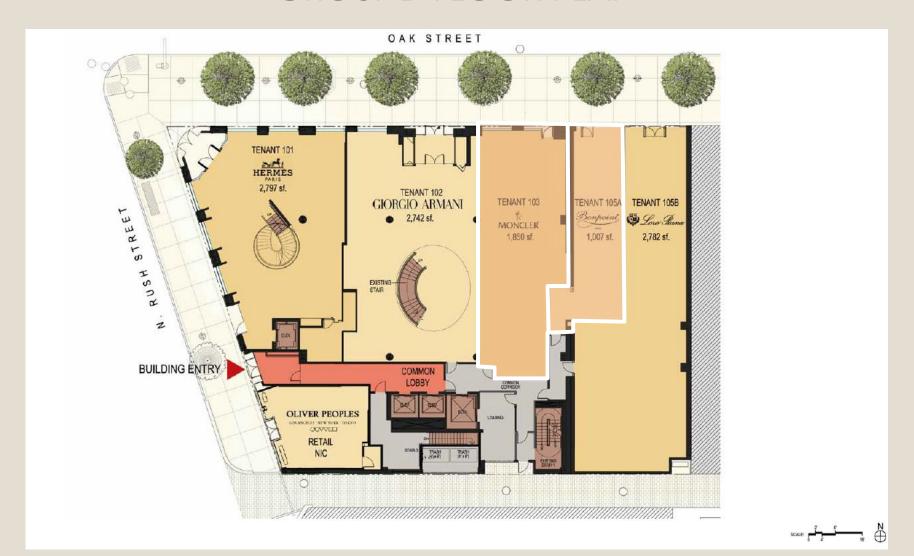

### GROUND FLOOR PLAN

#### **AVAILABILITIES**

**MONCLER SPACE** 

1,850 SQUARE FEET | 26' FRONTAGE

**BONPOINT SPACE** 

1,007 SQUARE FEET | 16' FRONTAGE