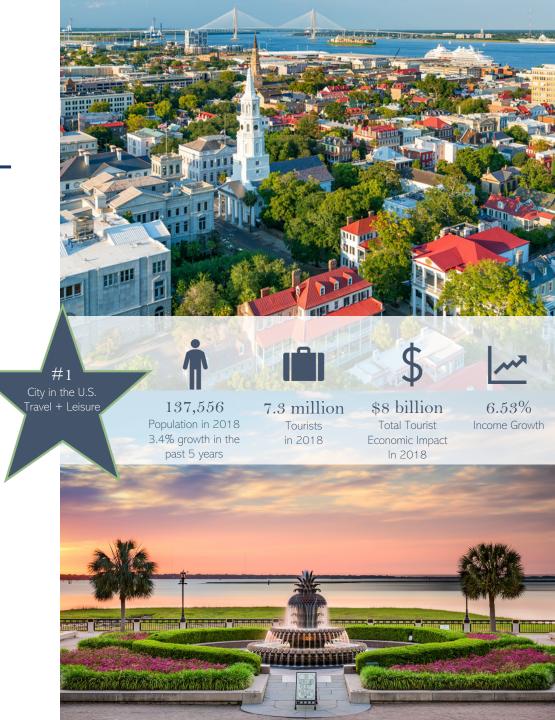

#### **SOUTH CAROLINA**

Charleston is the largest city of South Carolina, featuring affluent, southern metro consumers. Charleston is a popular tourist destination where visitors experience the well-preserved architecture, diversity of quality restaurants, and polite, mannerly residents. The city has received a large number of accolades, including "America's Most Friendly City" and "No.1 City in the U.S." by Travel + Leisure.

Charleston's economy is driven by aerospace, automotive, IT and defense, energy and life science industries. port activity and a thriving tourism industry. The Port of Charleston is one of the largest container seaports on the East Coast. The tourism industry is supported by luxury hotels, award-winning restaurants, and excellent shopping options, thus establishing Charleston as a top performing retail location.