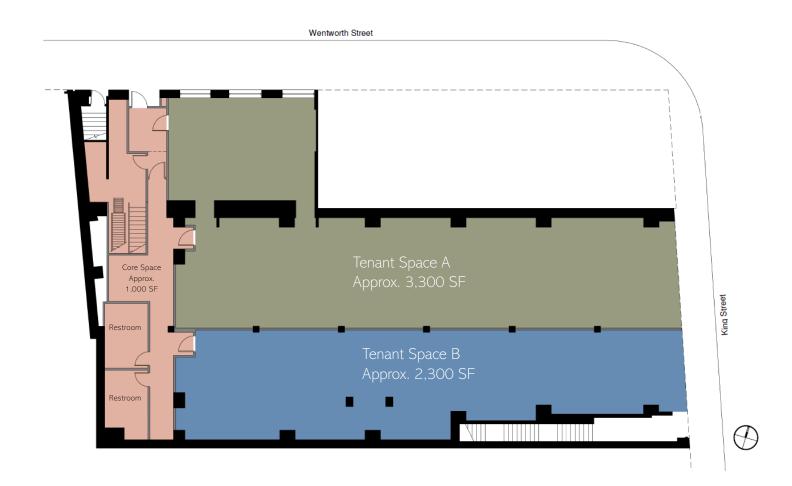

Charleston's economy is driven by aerospace, automotive, IT and defense, energy and life science industries. port activity and a thriving tourism industry. The Port of Charleston is one of the largest container seaports on the East Coast. The tourism industry is supported by luxury hotels, award-winning restaurants, and excellent shopping options, thus establishing Charleston as a top performing retail location.



## **RETAIL MAP**



Calhoun St George St Wentworth St Hasell St Market St











CANDLEFISH



WORTHWHILE



kate spade

sunglass hut





shirtini **COURTYARD®** 

J.M.Laughlin

Marriott.











lululemon





HaM















FOREVER 21









King St •

























Beaufain St

# **EXISTING FLOOR PLAN**



A

7,530 SF

# **DEMISING PLAN – OPTION 1**



### **DEMISING PLAN – OPTION 2**







Joseph Dushey | <u>joseph.dushey@jenel.net</u> | 212.889.6405 | 646.479.7660 David Stier | <u>ds@jenel.net</u> | 212.889.6405 | 347.406.2098