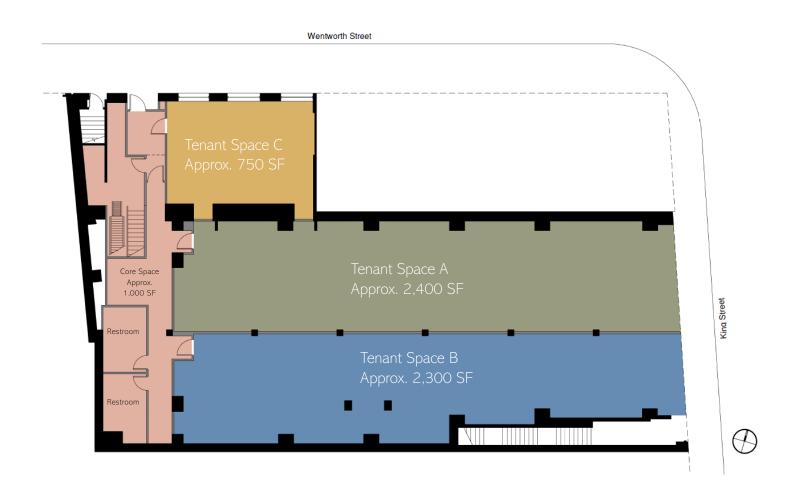

# **DEMISING PLAN – OPTION 1**

#### South Carolina's #1 Retail Street

269 King Street is centrally located on prime King Street, in the heart of Historic Charleston – a city bursting with Southern Charm, style and sophistication.

The site offers brands and unparalleled opportunity to be situated at the pinnacle of the renowned King Street, Charleston's main retail corridor featuring national brands, high-end boutiques, and famed restaurants. The location facing King Street provides 7,530 square feet of retail on the ground floor (with divisible options). Join some of the country's hottest retailers in Charleston including Apple, Lululemon, Vans, H&M, amongst many others, in America's Most Friendly City.